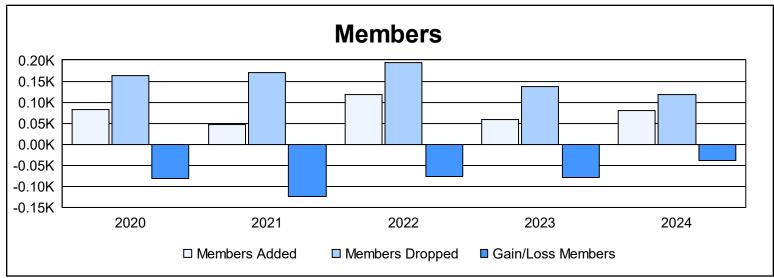

District 31 L As of June 2024 Cumulative

| Year      | New<br>Clubs | Dropped<br>Clubs | Gain/<br>Loss<br>Clubs | New<br>Members | Charter<br>Members | Reinstate<br>Members | Transfer<br>Members | Total<br>Member<br>Added | Total<br>Members<br>Dropped | Gain/<br>Loss<br>Members |
|-----------|--------------|------------------|------------------------|----------------|--------------------|----------------------|---------------------|--------------------------|-----------------------------|--------------------------|
| 2019-2020 | 0            | 0                | 0                      | 64             | 11                 | 3                    | 4                   | 82                       | 163                         | -81                      |
| 2020-2021 | 0            | 3                | -3                     | 33             | 5                  | 3                    | 5                   | 46                       | 170                         | -124                     |
| 2021-2022 | 0            | 6                | -6                     | 56             | 1                  | 39                   | 22                  | 118                      | 195                         | -77                      |
| 2022-2023 | 0            | 0                | 0                      | 52             | 0                  | 0                    | 6                   | 58                       | 137                         | -79                      |
| 2023-2024 | 0            | 3                | -3                     | 71             | 0                  | 1                    | 8                   | 80                       | 119                         | -39                      |
| Average   | 0            | 2                | -2                     | 55             | 3                  | 9                    | 9                   | 77                       | 157                         | -80                      |