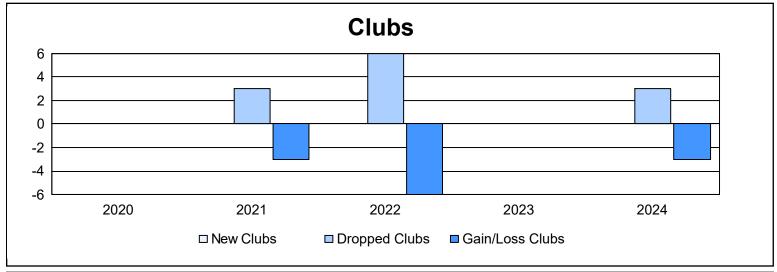

District 31 L As of June 2024 Cumulative

| Year      | New<br>Clubs | Dropped<br>Clubs | Gain/<br>Loss<br>Clubs | New<br>Members | Charter<br>Members | Reinstate<br>Members | Transfer<br>Members | Total<br>Member<br>Added | Total<br>Members<br>Dropped | Gain/<br>Loss<br>Members |
|-----------|--------------|------------------|------------------------|----------------|--------------------|----------------------|---------------------|--------------------------|-----------------------------|--------------------------|
| 2019-2020 | 0            | 0                | 0                      | 64             | 11                 | 3                    | 4                   | 82                       | 163                         | -81                      |
| 2020-2021 | 0            | 3                | -3                     | 33             | 5                  | 3                    | 5                   | 46                       | 170                         | -124                     |
| 2021-2022 | 0            | 6                | -6                     | 56             | 1                  | 39                   | 22                  | 118                      | 195                         | -77                      |
| 2022-2023 | 0            | 0                | 0                      | 52             | 0                  | 0                    | 6                   | 58                       | 137                         | -79                      |
| 2023-2024 | 0            | 3                | -3                     | 71             | 0                  | 1                    | 8                   | 80                       | 119                         | -39                      |
| Average   | 0            | 2                | -2                     | 55             | 3                  | 9                    | 9                   | 77                       | 157                         | -80                      |